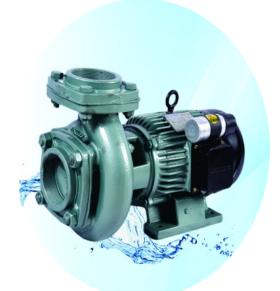

#### LATTEYS LCM/LCM302/3HP/1St/100x100mm/#SP

Latteys Centrifugal Monoblack Pumps are manufactured as per IS: 8079. These pumps and impellers are specially designed to get the best hydraulic efficiency. At the same time, the totally enclosed fan-cooled system is suitable for conditions where there is a wide voltage fluctuation

### TECHNICAL SPECIFICATIONS

| HP/kW              | 3/2.25 |
|--------------------|--------|
| Stage              | 1      |
| Phase              | #SP    |
| Voltage (V)        | 240    |
| Speed (RPM)        | 2850   |
| Suction (mm)       | 100    |
| Delivery (mm)      | 100    |
| Head (m)           | 10     |
| Discharge (Ipm)    | 850    |
| Head Range (Meter) | 6 - 13 |
| MRP (Rs)           | 19,895 |